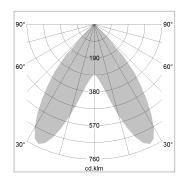

## LIGHT TECHNOLOGY

LED SMD linear
Light colour 840
Luminous flux 4000 lm
System power 25.5 W
Luminaire Efficiency 157 lm/W
Reflector BatWing
Beam angle 2 x 20°