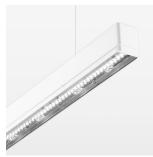

## beledi XS

Article number: 70630215

## LIGHT TECHNOLOGY

LED SMD linear
Light colour 840
Luminous flux 4000 lm
System power 25.5 W
Luminaire Efficiency 157 lm/W
Reflector BatWing
Beam angle 2 x 20°

## **OPTIONAL**

Mounting Accessories

Light band with LED, rated life of the LED L80/B50 > 50000 h, colour rendering index CRI > 80, reflector with double asymmetrical light distribution pattern, lens optics made of PMMA, luminaire insert sheet steel, powder-coated, white