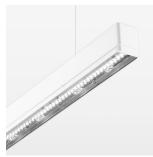

## beledi XS

Article number: 70630216

## **OPTIONAL**

Mounting Accessories

Light band with LED, rated life of the LED L80/B50 > 50000 h, colour rendering index CRI > 80, reflector with double asymmetrical light distribution pattern, lens optics made of PMMA, luminaire insert sheet steel, powder-coated, white