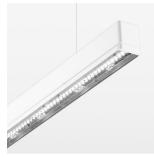

## beledi XS

Article number: 70630217

## **LUMINAIRE**

Weight 3.2 kg
Protection rating . class IP 40 . I
Luminaire colour white

## **OPTIONAL**

Mounting Accessories

Light band with LED, rated life of the LED L80/B50 > 50000 h, colour rendering index CRI > 80, reflector with double asymmetrical light distribution pattern, lens optics made of PMMA, luminaire insert sheet steel, powder-coated, white