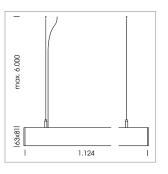

## **LUMINAIRE**

Weight 3.2 kg
Protection rating . class IP 40 . I
Luminaire colour white

## **OPTIONAL**

Mounting Accessories

Light band with LED, rated life of the LED L80/B50 > 50000 h, colour rendering index CRI > 80, reflector with double asymmetrical light distribution pattern, lens optics made of PMMA, luminaire insert sheet steel, powder-coated, white