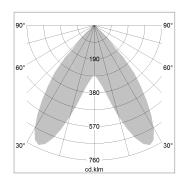

## LIGHT TECHNOLOGY

LED SMD linear
Light colour 840
Luminous flux 4800 lm
System power 30 W
Luminaire Efficiency 160 lm/W
Reflector BatWing
Beam angle 2 x 20°