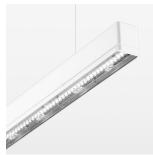

## beledi XS

Article number: 70630218

## **OPTIONAL**

Mounting Accessories

Light band with LED, rated life of the LED L80/B50 > 50000 h, colour rendering index CRI > 80, reflector with double asymmetrical light distribution pattern, lens optics made of PMMA, luminaire insert sheet steel, powder-coated, white