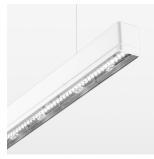

## beledi XS

Article number: 70630219

## **LUMINAIRE**

Weight 3.2 kg
Protection rating . class IP 40 . I
Luminaire colour white

## **OPTIONAL**

Mounting Accessories

Light band with LED, rated life of the LED L80/B50 > 50000 h, colour rendering index CRI > 80, reflector with double asymmetrical light distribution pattern, lens optics made of PMMA, luminaire insert sheet steel, powder-coated, white