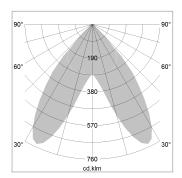

## LIGHT TECHNOLOGY

LED SMD linear
Light colour 840
Luminous flux 4800 lm
System power 30 W
Luminaire Efficiency 160 lm/W
Reflector BatWing
Beam angle 2 x 20°