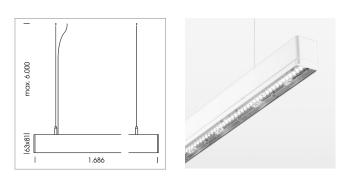

## LIGHT TECHNOLOGY

| LED                  | SMD linear |
|----------------------|------------|
| Light colour         | 840        |
| Luminous flux        | 9000 lm    |
| System power         | 63 W       |
| Luminaire Efficiency | 143 lm/W   |
| Reflector            | BatWing    |
| Beam angle           | 2 x 20°    |

## OPTIONEEL

Mounting Accessories

Light band with LED, rated life of the LED L80/B50 > 50000 h, colour rendering index CRI > 80, reflector with double asymmetrical light distribution pattern, lens optics made of PMMA, luminaire insert sheet steel, powder-coated, white