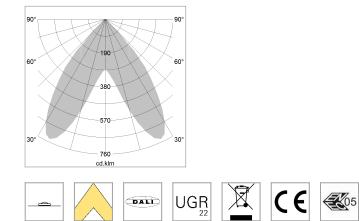

## LIGHT TECHNOLOGY

| LED                  | SMD linear |
|----------------------|------------|
| Light colour         | 840        |
| Luminous flux        | 9000 lm    |
| System power         | 63 W       |
| Luminaire Efficiency | 143 lm/W   |
| Reflector            | BatWing    |
| Beam angle           | 2 x 20°    |

## OPTIONEEL

Mounting Accessories

Light band with LED, rated life of the LED L80/B50 > 50000 h, colour rendering index CRI > 80, reflector with double asymmetrical light distribution pattern, lens optics made of PMMA, luminaire insert sheet steel, powder-coated, white

driver unit: 220-240 V~ / 50-60 Hz, max. 24 luminaires per circuit (B16A fuse)

Note: All data are typical values. System features may change with product improvements due to technical advances. Errors excepted.