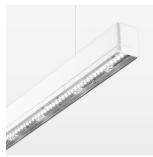

## beledi XS

Article number: 70630223

## **OPTIONAL**

Mounting Accessories

Light band with LED, rated life of the LED L80/B50 > 50000 h, colour rendering index CRI > 80, reflector with double asymmetrical light distribution pattern, lens optics made of PMMA, luminaire insert sheet steel, powder-coated, white