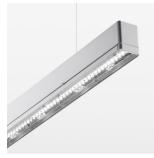

## beledi XS

Article number: 70630406

## **LUMINAIRE**

Weight 3.2 kg  $Protection\ rating\ .\ class$ IP 40.I Luminaire colour silver

## **OPTIONAL**

Mounting Accessories

Light band with LED, rated life of the LED L80/B50 > 50000 h, colour rendering index CRI > 80, reflector with double asymmetrical light distribution pattern, lens optics made of PMMA, luminaire insert sheet steel, powdercoated, silver