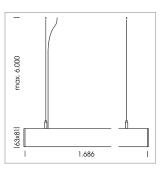

## **LUMINAIRE**

Weight 3.2 kg  $Protection\ rating\ .\ class$ IP 40.I Luminaire colour silver

## **OPTIONAL**

Mounting Accessories

Light band with LED, rated life of the LED L80/B50 > 50000 h, colour rendering index CRI > 80, reflector with double asymmetrical light distribution pattern, lens optics made of PMMA, luminaire insert sheet steel, powdercoated, silver