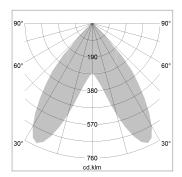

## LIGHT TECHNOLOGY

SMD linear LED Light colour 830 Luminous flux 4800 lm System power 32 W Luminaire Efficiency 150 lm/W Reflector BatWing 2 x 20° Beam angle