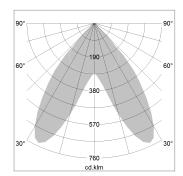

## LIGHT TECHNOLOGY

LED SMD linear
Light colour 830
Luminous flux 6000 lm
System power 40.5 W
Luminaire Efficiency 148 lm/W
Reflector BatWing
Beam angle 2 x 20°