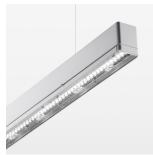

## beledi XS

Article number: 70630409

## **LUMINAIRE**

Weight 3.2 kg
Protection rating . class IP 40 . I
Luminaire colour silver

## **OPTIONEEL**

Mounting Accessories

Light band with LED, rated life of the LED L80/B50 > 50000 h, colour rendering index CRI > 80, reflector with double asymmetrical light distribution pattern, lens optics made of PMMA, luminaire insert sheet steel, powder-coated, silver