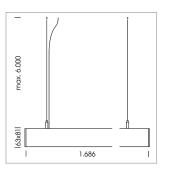

## **LUMINAIRE**

Weight 3.2 kg
Protection rating . class IP 40 . I
Luminaire colour silver

## **OPTIONEEL**

Mounting Accessories

Light band with LED, rated life of the LED L80/B50 > 50000 h, colour rendering index CRI > 80, reflector with double asymmetrical light distribution pattern, lens optics made of PMMA, luminaire insert sheet steel, powder-coated, silver