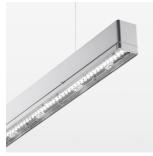

## beledi XS

Article number: 70630411

## **LUMINAIRE**

Weight 3.2 kg
Protection rating . class IP 40 . I
Luminaire colour silver

## **OPTIONAL**

Mounting Accessories

Light band with LED, rated life of the LED L80/B50 > 50000 h, colour rendering index CRI > 80, reflector with double asymmetrical light distribution pattern, lens optics made of PMMA, luminaire insert sheet steel, powder-coated, silver