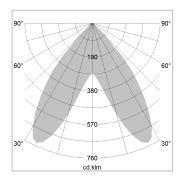

## LIGHT TECHNOLOGY

LED SMD linear
Light colour 830
Luminous flux 9000 lm
System power 66.5 W
Luminaire Efficiency 135 lm/W
Reflector BatWing
Beam angle 2 x 20°