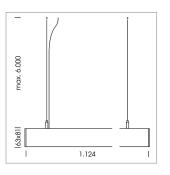

## beledi XS

Article number: 70630414

## **LUMINAIRE**

Weight 3.2 kg
Protection rating . class IP 40 . I
Luminaire colour silver