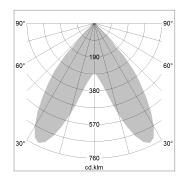

## LIGHT TECHNOLOGY

LED SMD linear
Light colour 830
Luminous flux 4000 lm
System power 27 W
Luminaire Efficiency 148 lm/W
Reflector BatWing
Beam angle 2 x 20°