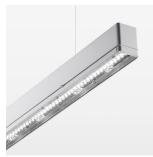

## beledi XS

Article number: 70630414

## **LUMINAIRE**

Weight 3.2 kg
Protection rating . class IP 40 . I
Luminaire colour silver

## **OPTIONEEL**

Mounting Accessories

Light band with LED, rated life of the LED L80/B50 > 50000 h, colour rendering index CRI > 80, reflector with double asymmetrical light distribution pattern, lens optics made of PMMA, luminaire insert sheet steel, powder-coated, silver