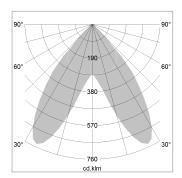

## LIGHT TECHNOLOGY

LED SMD linear
Light colour 830
Luminous flux 6000 lm
System power 44.5 W
Luminaire Efficiency 135 lm/W
Reflector BatWing
Beam angle 2 x 20°