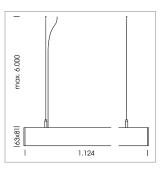

## **LUMINAIRE**

Weight 3.2 kg
Protection rating . class IP 40 . I
Luminaire colour silver