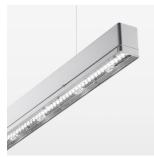

## beledi XS

Article number: 70630416

## **OPTIONAL**

Mounting Accessories

Light band with LED, rated life of the LED L80/B50 > 50000 h, colour rendering index CRI > 80, reflector with double asymmetrical light distribution pattern, lens optics made of PMMA, luminaire insert sheet steel, powder-coated, silver