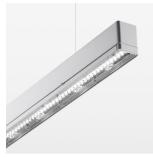

## beledi XS

Article number: 70630418

## **LUMINAIRE**

Weight 3.2 kg
Protection rating . class IP 40 . I
Luminaire colour silver

## **OPTIONAL**

Mounting Accessories

Light band with LED, rated life of the LED L80/B50 > 50000 h, colour rendering index CRI > 80, reflector with double asymmetrical light distribution pattern, lens optics made of PMMA, luminaire insert sheet steel, powder-coated, silver