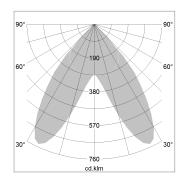

## LIGHT TECHNOLOGY

LED SMD linear
Light colour 830
Luminous flux 4800 lm
System power 32 W
Luminaire Efficiency 150 lm/W
Reflector BatWing
Beam angle 2 x 20°