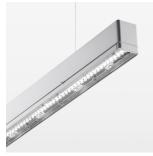

## beledi XS

Article number: 70630423

## **LUMINAIRE**

Weight 3.2 kg
Protection rating . class IP 40 . I
Luminaire colour silver

## **OPTIONAL**

Mounting Accessories

Light band with LED, rated life of the LED L80/B50 > 50000 h, colour rendering index CRI > 80, reflector with double asymmetrical light distribution pattern, lens optics made of PMMA, luminaire insert sheet steel, powder-coated, silver