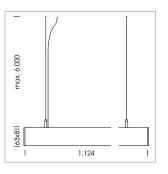

## beledi XS

Article number: 70630501

## **LUMINAIRE**

Weight 3.2 kg
Protection rating . class IP 40 . I
Luminaire colour silver