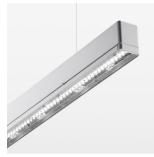

## beledi XS

Article number: 70630501

## **LUMINAIRE**

Weight 3.2 kg
Protection rating . class IP 40 . I
Luminaire colour silver

## **OPTIONAL**

Mounting Accessories

Light band with LED, rated life of the LED L80/B50 > 50000 h, colour rendering index CRI > 80, reflector with double asymmetrical light distribution pattern, lens optics made of PMMA, luminaire insert sheet steel, powder-coated, silver