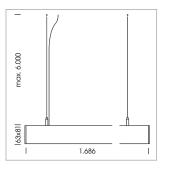

## **LUMINAIRE**

Weight 3.2 kg
Protection rating . class IP 40 . I
Luminaire colour silver