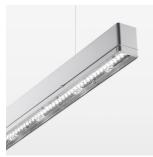

## beledi XS

Article number: 70630511

## **LUMINAIRE**

Weight 3.2 kg
Protection rating . class IP 40 . I
Luminaire colour silver

## **OPTIONAL**

Mounting Accessories

Light band with LED, rated life of the LED L80/B50 > 50000 h, colour rendering index CRI > 80, reflector with double asymmetrical light distribution pattern, lens optics made of PMMA, luminaire insert sheet steel, powder-coated, silver