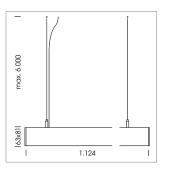

## beledi XS

Article number: 70630512

## **LUMINAIRE**

Weight 3.2 kg
Protection rating . class IP 40 . I
Luminaire colour silver