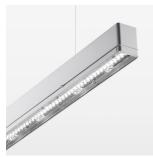

## beledi XS

Article number: 70630512

## **LUMINAIRE**

Weight 3.2 kg
Protection rating . class IP 40 . I
Luminaire colour silver

## **OPTIONAL**

Mounting Accessories

Light band with LED, rated life of the LED L80/B50 > 50000 h, colour rendering index CRI > 80, reflector with double asymmetrical light distribution pattern, lens optics made of PMMA, luminaire insert sheet steel, powder-coated, silver