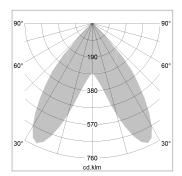

## LIGHT TECHNOLOGY

LED SMD linear
Light colour 840
Luminous flux 3200 lm
System power 20 W
Luminaire Efficiency 160 lm/W
Reflector BatWing
Beam angle 2 x 20°