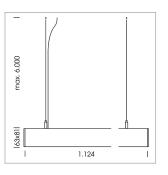

## beledi XS

Article number: 70630513

## **LUMINAIRE**

Weight 3.2 kg
Protection rating . class IP 40 . I
Luminaire colour silver