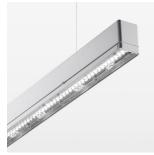

## beledi XS

Article number: 70630513

## **OPTIONAL**

Mounting Accessories

Light band with LED, rated life of the LED L80/B50 > 50000 h, colour rendering index CRI > 80, reflector with double asymmetrical light distribution pattern, lens optics made of PMMA, luminaire insert sheet steel, powder-coated, silver