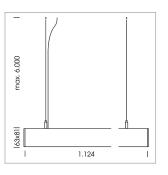

## **LUMINAIRE**

Weight 3.2 kg
Protection rating . class IP 40 . I
Luminaire colour silver

## **OPTIONAL**

Mounting Accessories

Light band with LED, rated life of the LED L80/B50 > 50000 h, colour rendering index CRI > 80, reflector with double asymmetrical light distribution pattern, lens optics made of PMMA, luminaire insert sheet steel, powder-coated, silver