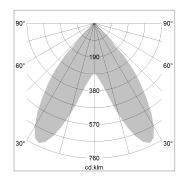

## LIGHT TECHNOLOGY

LED SMD linear
Light colour 840
Luminous flux 4000 lm
System power 25.5 W
Luminaire Efficiency 157 lm/W
Reflector BatWing
Beam angle 2 x 20°