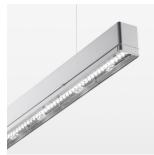

## beledi XS

Article number: 70630514

## **LUMINAIRE**

Weight 3.2 kg
Protection rating . class IP 40 . I
Luminaire colour silver

## **OPTIONAL**

Mounting Accessories

Light band with LED, rated life of the LED L80/B50 > 50000 h, colour rendering index CRI > 80, reflector with double asymmetrical light distribution pattern, lens optics made of PMMA, luminaire insert sheet steel, powder-coated, silver