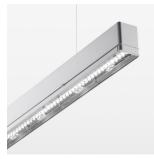

## beledi XS

Article number: 70630518

## **LUMINAIRE**

Weight 3.2 kg
Protection rating . class IP 40 . I
Luminaire colour silver

## **OPTIONEEL**

Mounting Accessories

Light band with LED, rated life of the LED L80/B50 > 50000 h, colour rendering index CRI > 80, reflector with double asymmetrical light distribution pattern, lens optics made of PMMA, luminaire insert sheet steel, powder-coated, silver