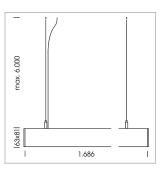

## beledi XS

Article number: 70630518

## **LUMINAIRE**

Weight 3.2 kg
Protection rating . class IP 40 . I
Luminaire colour silver