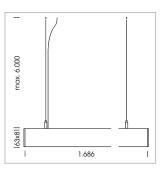

## **LUMINAIRE**

Weight 3.2 kg
Protection rating . class IP 40 . I
Luminaire colour silver

## **OPTIONAL**

Mounting Accessories

Light band with LED, rated life of the LED L80/B50 > 50000 h, colour rendering index CRI > 80, reflector with double asymmetrical light distribution pattern, lens optics made of PMMA, luminaire insert sheet steel, powder-coated, silver