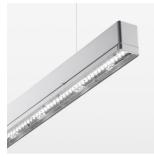

## beledi XS

Article number: 70630519

## LIGHT TECHNOLOGY

LED SMD linear
Light colour 840
Luminous flux 4800 lm
System power 30 W
Luminaire Efficiency 160 lm/W
Reflector BatWing
Beam angle 2 x 20°

## **LUMINAIRE**

Weight 3.2 kg
Protection rating . class IP 40 . I
Luminaire colour silver

## **OPTIONAL**

Mounting Accessories

Light band with LED, rated life of the LED L80/B50 > 50000 h, colour rendering index CRI > 80, reflector with double asymmetrical light distribution pattern, lens optics made of PMMA, luminaire insert sheet steel, powder-coated, silver