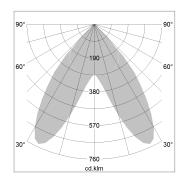

## LIGHT TECHNOLOGY

LED SMD linear
Light colour 840
Luminous flux 9000 lm
System power 63 W
Luminaire Efficiency 143 lm/W
Reflector BatWing
Beam angle 2 x 20°