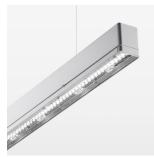

## beledi XS

Article number: 70630522

## **LUMINAIRE**

Weight 3.2 kg
Protection rating . class IP 40 . I
Luminaire colour silver

## **OPTIONAL**

Mounting Accessories

Light band with LED, rated life of the LED L80/B50 > 50000 h, colour rendering index CRI > 80, reflector with double asymmetrical light distribution pattern, lens optics made of PMMA, luminaire insert sheet steel, powder-coated, silver