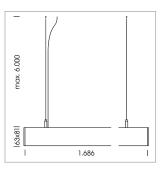

## **LUMINAIRE**

Weight 3.2 kg
Protection rating . class IP 40 . I
Luminaire colour silver

## **OPTIONAL**

Mounting Accessories

Light band with LED, rated life of the LED L80/B50 > 50000 h, colour rendering index CRI > 80, reflector with double asymmetrical light distribution pattern, lens optics made of PMMA, luminaire insert sheet steel, powder-coated, silver