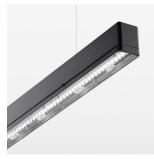

## beledi XS

Article number: 70630702

## **LUMINAIRE**

Weight 3.2 kg
Protection rating . class IP 40 . I
Luminaire colour black

## **OPTIONAL**

Mounting Accessories

Light band with LED, rated life of the LED L80/B50 > 50000 h, colour rendering index CRI > 80, reflector with double asymmetrical light distribution pattern, lens optics made of PMMA, luminaire insert sheet steel, powder-coated, black