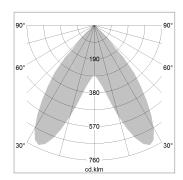

## LIGHT TECHNOLOGY

LED SMD linear
Light colour 830
Luminous flux 4000 lm
System power 27 W
Luminaire Efficiency 148 lm/W
Reflector BatWing
Beam angle 2 x 20°