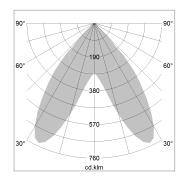

## LIGHT TECHNOLOGY

LED SMD linear
Light colour 830
Luminous flux 4800 lm
System power 32 W
Luminaire Efficiency 150 lm/W
Reflector BatWing
Beam angle 2 x 20°