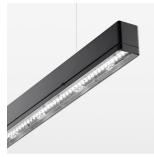

## beledi XS

Article number: 70630706

## **LUMINAIRE**

Weight 3.2 kg
Protection rating . class IP 40 . I
Luminaire colour black

## **OPTIONAL**

Mounting Accessories

Light band with LED, rated life of the LED L80/B50 > 50000 h, colour rendering index CRI > 80, reflector with double asymmetrical light distribution pattern, lens optics made of PMMA, luminaire insert sheet steel, powder-coated, black