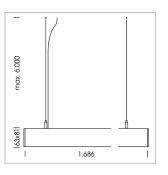

## beledi XS

Article number: 70630706

## **LUMINAIRE**

Weight 3.2 kg
Protection rating . class IP 40 . I
Luminaire colour black