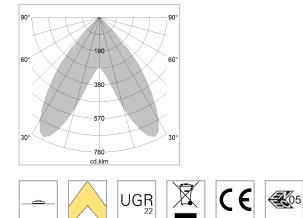

## LIGHT TECHNOLOGY

| LED                  | SMD linear |
|----------------------|------------|
| Light colour         | 830        |
| Luminous flux        | 4800 lm    |
| System power         | 32 W       |
| Luminaire Efficiency | 150 lm/W   |
| Reflector            | BatWing    |
| Beam angle           | 2 x 20°    |