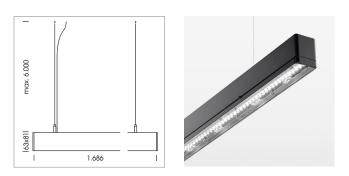

3.2 kg

IP 40.I

black

## LUMINAIRE

Weight Protection rating . class Luminaire colour

## OPTIONAL

Mounting Accessories

Light band with LED, rated life of the LED L80/B50 > 50000 h, colour rendering index CRI > 80, reflector with double asymmetrical light distribution pattern, lens optics made of PMMA, luminaire insert sheet steel, powder-coated, black