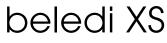

3.2 kg

black

IP 40.I

## LUMINAIRE

Weight Protection rating . class Luminaire colour

OPTIONEEL

Mounting Accessories

Light band with LED, rated life of the LED L80/B50 > 50000 h, colour rendering index CRI > 80, reflector with double asymmetrical light distribution pattern, lens optics made of PMMA, luminaire insert sheet steel, powder-coated, black

driver unit: 220-240 V~ / 50-60 Hz, max. 24 luminaires per circuit (B16A fuse)

Note: All data are typical values. System features may change with product improvements due to technical advances. Errors excepted.