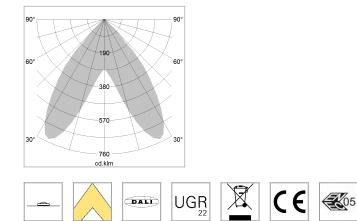

## LIGHT TECHNOLOGY

| LED                  | SMD linear |
|----------------------|------------|
| Light colour         | 830        |
| Luminous flux        | 9000 lm    |
| System power         | 66.5 W     |
| Luminaire Efficiency | 135 lm/W   |
| Reflector            | BatWing    |
| Beam angle           | 2 x 20°    |