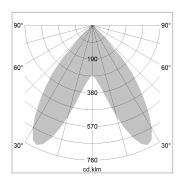

## LIGHT TECHNOLOGY

LED SMD linear
Light colour 830
Luminous flux 4000 lm
System power 27 W
Luminaire Efficiency 148 lm/W
Reflector BatWing
Beam angle 2 x 20°