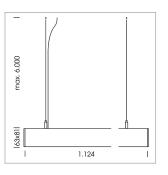

## beledi XS

Article number: 70630715

## **LUMINAIRE**

Weight 3.2 kg
Protection rating . class IP 40 . I
Luminaire colour black