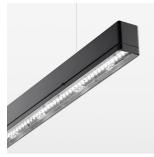

## **LUMINAIRE**

Weight 3.2 kg
Protection rating . class IP 40 . I
Luminaire colour black

## **OPTIONAL**

Mounting Accessories

Light band with LED, rated life of the LED L80/B50 > 50000 h, colour rendering index CRI > 80, reflector with double asymmetrical light distribution pattern, lens optics made of PMMA, luminaire insert sheet steel, powder-coated, black