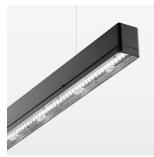

## beledi XS

Article number: 70630723

## **LUMINAIRE**

Weight 3.2 kg
Protection rating . class IP 40 . I
Luminaire colour black

## **OPTIONAL**

Mounting Accessories

Light band with LED, rated life of the LED L80/B50 > 50000 h, colour rendering index CRI > 80, reflector with double asymmetrical light distribution pattern, lens optics made of PMMA, luminaire insert sheet steel, powder-coated, black