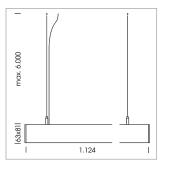

## **LUMINAIRE**

Weight 3.2 kg
Protection rating . class IP 40 . I
Luminaire colour black