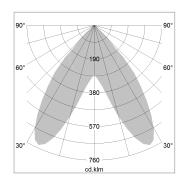

## LIGHT TECHNOLOGY

LED SMD linear
Light colour 840
Luminous flux 4000 lm
System power 25.5 W
Luminaire Efficiency 157 lm/W
Reflector BatWing
Beam angle 2 x 20°