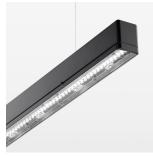

## beledi XS

Article number: 70630803

## **LUMINAIRE**

Weight 3.2 kg
Protection rating . class IP 40 . I
Luminaire colour black

## **OPTIONAL**

Mounting Accessories

Light band with LED, rated life of the LED L80/B50 > 50000 h, colour rendering index CRI > 80, reflector with double asymmetrical light distribution pattern, lens optics made of PMMA, luminaire insert sheet steel, powder-coated, black