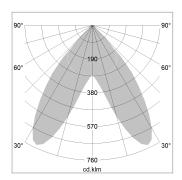

## LIGHT TECHNOLOGY

LED SMD linear
Light colour 840
Luminous flux 4800 lm
System power 30 W
Luminaire Efficiency 160 lm/W
Reflector BatWing
Beam angle 2 x 20°