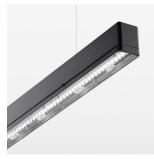

## beledi XS

Article number: 70630807

## **LUMINAIRE**

Weight 3.2 kg
Protection rating . class IP 40 . I
Luminaire colour black

## **OPTIONEEL**

Mounting Accessories

Light band with LED, rated life of the LED L80/B50 > 50000 h, colour rendering index CRI > 80, reflector with double asymmetrical light distribution pattern, lens optics made of PMMA, luminaire insert sheet steel, powder-coated, black