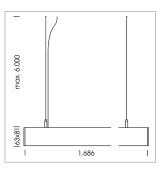

## **LUMINAIRE**

Weight 3.2 kg
Protection rating . class IP 40 . I
Luminaire colour black

## **OPTIONEEL**

Mounting Accessories

Light band with LED, rated life of the LED L80/B50 > 50000 h, colour rendering index CRI > 80, reflector with double asymmetrical light distribution pattern, lens optics made of PMMA, luminaire insert sheet steel, powder-coated, black