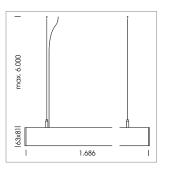

## **LUMINAIRE**

Weight 3.2 kg
Protection rating . class IP 40 . I
Luminaire colour black

## **OPTIONEEL**

Mounting Accessories

Light band with LED, rated life of the LED L80/B50 > 50000 h, colour rendering index CRI > 80, reflector with double asymmetrical light distribution pattern, lens optics made of PMMA, luminaire insert sheet steel, powder-coated, black