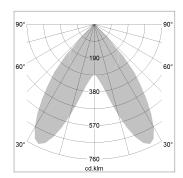

## LIGHT TECHNOLOGY

LED SMD linear
Light colour 840
Luminous flux 6000 lm
System power 38.5 W
Luminaire Efficiency 156 lm/W
Reflector BatWing
Beam angle 2 x 20°