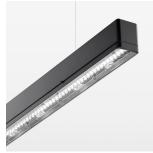

## beledi XS

Article number: 70630809

## **LUMINAIRE**

Weight 3.2 kg
Protection rating . class IP 40 . I
Luminaire colour black

## **OPTIONEEL**

Mounting Accessories

Light band with LED, rated life of the LED L80/B50 > 50000 h, colour rendering index CRI > 80, reflector with double asymmetrical light distribution pattern, lens optics made of PMMA, luminaire insert sheet steel, powder-coated, black