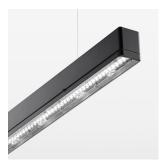

## beledi XS

Article number: 70630813

## **LUMINAIRE**

Weight 3.2 kg
Protection rating . class IP 40 . I
Luminaire colour black

## **OPTIONEEL**

Mounting Accessories

Light band with LED, rated life of the LED L80/B50 > 50000 h, colour rendering index CRI > 80, reflector with double asymmetrical light distribution pattern, lens optics made of PMMA, luminaire insert sheet steel, powder-coated, black