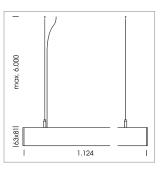

## beledi XS

Article number: 70630813

## **LUMINAIRE**

Weight 3.2 kg
Protection rating . class IP 40 . I
Luminaire colour black