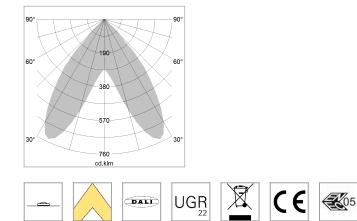

## LIGHT TECHNOLOGY

| LED                  | SMD linear |
|----------------------|------------|
| Light colour         | 840        |
| Luminous flux        | 4000 lm    |
| System power         | 25.5 W     |
| Luminaire Efficiency | 157 lm/W   |
| Reflector            | BatWing    |
| Beam angle           | 2 x 20°    |