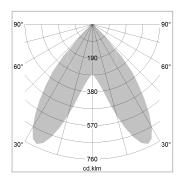

## LIGHT TECHNOLOGY

LED SMD linear
Light colour 840
Luminous flux 4000 lm
System power 25.5 W
Luminaire Efficiency 157 lm/W
Reflector BatWing
Beam angle 2 x 20°

## **OPTIONEEL**

Mounting Accessories

Light band with LED, rated life of the LED L80/B50 > 50000 h, colour rendering index CRI > 80, reflector with double asymmetrical light distribution pattern, lens optics made of PMMA, luminaire insert sheet steel, powder-coated, black