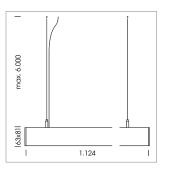

## **LUMINAIRE**

Weight 3.2 kg
Protection rating . class IP 40 . I
Luminaire colour black

## **OPTIONEEL**

Mounting Accessories

Light band with LED, rated life of the LED L80/B50 > 50000 h, colour rendering index CRI > 80, reflector with double asymmetrical light distribution pattern, lens optics made of PMMA, luminaire insert sheet steel, powder-coated, black