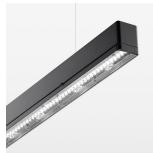

## beledi XS

Article number: 70630815

## LIGHT TECHNOLOGY

LED SMD linear
Light colour 840
Luminous flux 4000 lm
System power 25.5 W
Luminaire Efficiency 157 lm/W
Reflector BatWing
Beam angle 2 x 20°

## **LUMINAIRE**

Weight 3.2 kg
Protection rating . class IP 40 . I
Luminaire colour black

## **OPTIONEEL**

Mounting Accessories

Light band with LED, rated life of the LED L80/B50 > 50000 h, colour rendering index CRI > 80, reflector with double asymmetrical light distribution pattern, lens optics made of PMMA, luminaire insert sheet steel, powder-coated, black