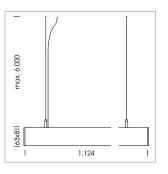

## beledi XS

Article number: 70630817

## **LUMINAIRE**

Weight 3.2 kg
Protection rating . class IP 40 . I
Luminaire colour black