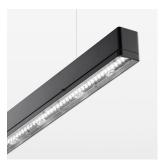

## beledi XS

Article number: 70630817

## **LUMINAIRE**

Weight 3.2 kg
Protection rating . class IP 40 . I
Luminaire colour black

## **OPTIONEEL**

Mounting Accessories

Light band with LED, rated life of the LED L80/B50 > 50000 h, colour rendering index CRI > 80, reflector with double asymmetrical light distribution pattern, lens optics made of PMMA, luminaire insert sheet steel, powder-coated, black