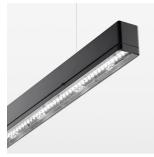

## beledi XS

Article number: 70630821

## **LUMINAIRE**

Weight 3.2 kg
Protection rating . class IP 40 . I
Luminaire colour black

## **OPTIONEEL**

Mounting Accessories

Light band with LED, rated life of the LED L80/B50 > 50000 h, colour rendering index CRI > 80, reflector with double asymmetrical light distribution pattern, lens optics made of PMMA, luminaire insert sheet steel, powder-coated, black