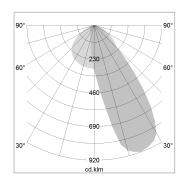

## LIGHT TECHNOLOGY

LED SMD linear
Light colour 830
Luminous flux 4000 lm
System power 30 W
Luminaire Efficiency 133 lm/W
Reflector Half BatWing

Beam angle 30°