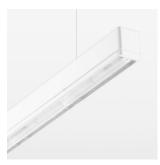

## beledi XS

Article number: 70650102

## **OPTIONEEL**

Mounting Accessories

Light band with LED, rated life of the LED L80/B50 > 50000 h, colour rendering index CRI > 80, reflector with homogeneous light distribution pattern, lens optics made of PMMA, luminaire insert sheet steel, powder-coated, white