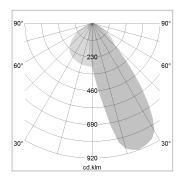

## LIGHT TECHNOLOGY

LED SMD linear
Light colour 830
Luminous flux 4800 lm
System power 35 W
Luminaire Efficiency 137 lm/W
Reflector Half BatWing

Beam angle 30°