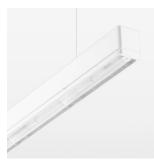

## beledi XS

Article number: 70650107

## **OPTIONAL**

Mounting Accessories

Light band with LED, rated life of the LED L80/B50 > 50000 h, colour rendering index CRI > 80, reflector with homogeneous light distribution pattern, lens optics made of PMMA, luminaire insert sheet steel, powder-coated, white