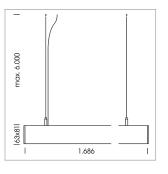

## beledi XS

Article number: 70650109

## **LUMINAIRE**

Weight 3.2 kg
Protection rating . class IP 40 . I
Luminaire colour white