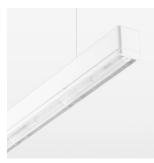

## beledi XS

Article number: 70650109

## **OPTIONEEL**

Mounting Accessories

Light band with LED, rated life of the LED L80/B50 > 50000 h, colour rendering index CRI > 80, reflector with homogeneous light distribution pattern, lens optics made of PMMA, luminaire insert sheet steel, powder-coated, white