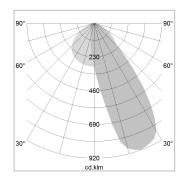

## LIGHT TECHNOLOGY

LED SMD linear
Light colour 830
Luminous flux 6000 lm
System power 44.5 W
Luminaire Efficiency 135 lm/W
Reflector Half BatWing

Beam angle 30°