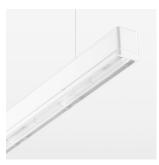

## beledi XS

Article number: 70650111

## **OPTIONEEL**

Mounting Accessories

Light band with LED, rated life of the LED L80/B50 > 50000 h, colour rendering index CRI > 80, reflector with homogeneous light distribution pattern, lens optics made of PMMA, luminaire insert sheet steel, powder-coated, white