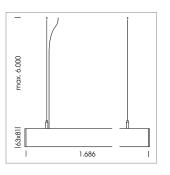

## **LUMINAIRE**

Weight 3.2 kg
Protection rating . class IP 40 . I
Luminaire colour white

## **OPTIONEEL**

Mounting Accessories

Light band with LED, rated life of the LED L80/B50 > 50000 h, colour rendering index CRI > 80, reflector with homogeneous light distribution pattern, lens optics made of PMMA, luminaire insert sheet steel, powder-coated, white