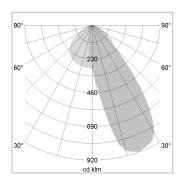

## LIGHT TECHNOLOGY

LED SMD linear
Light colour 830
Luminous flux 9000 lm
System power 73.5 W
Luminaire Efficiency 122 lm/W
Reflector Half BatWing

Beam angle 30°