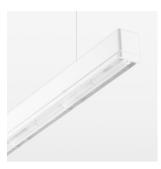

## **LUMINAIRE**

Weight 3.2 kg
Protection rating . class IP 40 . I
Luminaire colour white

## **OPTIONEEL**

Mounting Accessories

Light band with LED, rated life of the LED L80/B50 > 50000 h, colour rendering index CRI > 80, reflector with homogeneous light distribution pattern, lens optics made of PMMA, luminaire insert sheet steel, powder-coated, white