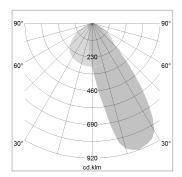

## LIGHT TECHNOLOGY

LED SMD linear
Light colour 840
Luminous flux 6000 lm
System power 47 W
Luminaire Efficiency 128 lm/W
Reflector Half BatWing

Beam angle 30°