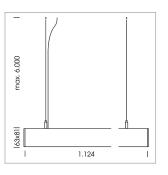

## **LUMINAIRE**

Weight 3.2 kg
Protection rating . class IP 40 . I
Luminaire colour white