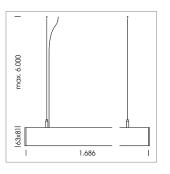

## **LUMINAIRE**

Weight 3.2 kg
Protection rating . class IP 40 . I
Luminaire colour white

## **OPTIONEEL**

Mounting Accessories

Light band with LED, rated life of the LED L80/B50 > 50000 h, colour rendering index CRI > 80, reflector with homogeneous light distribution pattern, lens optics made of PMMA, luminaire insert sheet steel, powder-coated, white