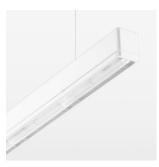

## beledi XS

Article number: 70650207

## **OPTIONEEL**

Mounting Accessories

Light band with LED, rated life of the LED L80/B50 > 50000 h, colour rendering index CRI > 80, reflector with homogeneous light distribution pattern, lens optics made of PMMA, luminaire insert sheet steel, powder-coated, white