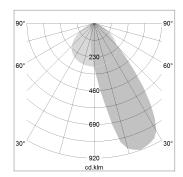

## LIGHT TECHNOLOGY

LED SMD linear
Light colour 840
Luminous flux 6000 lm
System power 43 W
Luminaire Efficiency 140 lm/W
Reflector Half BatWing

Beam angle 30°