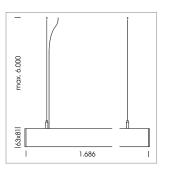

## beledi XS

Article number: 70650208

## **LUMINAIRE**

Weight 3.2 kg
Protection rating . class IP 40 . I
Luminaire colour white