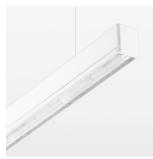

## beledi XS

Article number: 70650208

## **OPTIONEEL**

Mounting Accessories

Light band with LED, rated life of the LED L80/B50 > 50000 h, colour rendering index CRI > 80, reflector with homogeneous light distribution pattern, lens optics made of PMMA, luminaire insert sheet steel, powder-coated, white