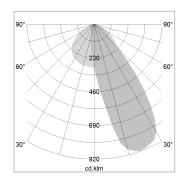

## LIGHT TECHNOLOGY

LED SMD linear
Light colour 840
Luminous flux 9000 lm
System power 69.5 W
Luminaire Efficiency 129 lm/W
Reflector Half BatWing

Beam angle 30°