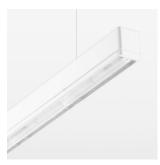

## beledi XS

Article number: 70650210

## **OPTIONEEL**

Mounting Accessories

Light band with LED, rated life of the LED L80/B50 > 50000 h, colour rendering index CRI > 80, reflector with homogeneous light distribution pattern, lens optics made of PMMA, luminaire insert sheet steel, powder-coated, white