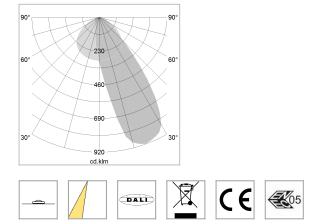

## LIGHT TECHNOLOGY

| LED                  | SMD linear   |
|----------------------|--------------|
| Light colour         | 830          |
| Luminous flux        | 4000 lm      |
| System power         | 30 W         |
| Luminaire Efficiency | 133 lm/W     |
| Reflector            | Half BatWing |
| Beam angle           | 30°          |