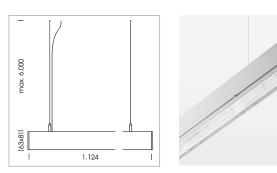

3.2 kg

silver

IP 40.I

## LUMINAIRE

Weight Protection rating . class Luminaire colour

## OPTIONEEL

Mounting Accessories

Light band with LED, rated life of the LED L80/B50 > 50000 h, colour rendering index CRI > 80, reflector with homogeneous light distribution pattern, lens optics made of PMMA, luminaire insert sheet steel, powder-coated, silver

driver unit: 220-240 V~ / 50-60 Hz, max. 24 luminaires per circuit (B16A fuse)

Note: All data are typical values. System features may change with product improvements due to technical advances. Errors excepted.