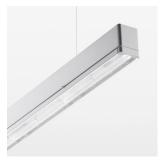

## **LUMINAIRE**

Weight 3.2 kg
Protection rating . class IP 40 . I
Luminaire colour silver

## **OPTIONAL**

Mounting Accessories

Light band with LED, rated life of the LED L80/B50 > 50000 h, colour rendering index CRI > 80, reflector with homogeneous light distribution pattern, lens optics made of PMMA, luminaire insert sheet steel, powder-coated, silver