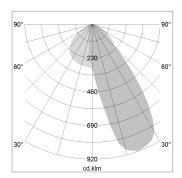

## LIGHT TECHNOLOGY

LED SMD linear
Light colour 830
Luminous flux 6000 lm
System power 49 W
Luminaire Efficiency 122 lm/W
Reflector Half BatWing

Beam angle 30°