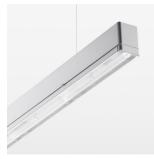

## beledi XS

Article number: 70650408

## **OPTIONEEL**

Mounting Accessories

Light band with LED, rated life of the LED L80/B50 > 50000 h, colour rendering index CRI > 80, reflector with homogeneous light distribution pattern, lens optics made of PMMA, luminaire insert sheet steel, powder-coated, silver