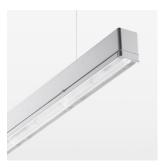

## beledi XS

Article number: 70650409

## **LUMINAIRE**

Weight 3.2 kg
Protection rating . class IP 40 . I
Luminaire colour silver

## **OPTIONEEL**

Mounting Accessories

Light band with LED, rated life of the LED L80/B50 > 50000 h, colour rendering index CRI > 80, reflector with homogeneous light distribution pattern, lens optics made of PMMA, luminaire insert sheet steel, powder-coated, silver