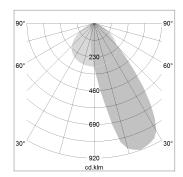

## LIGHT TECHNOLOGY

LED SMD linear
Light colour 830
Luminous flux 6000 lm
System power 44.5 W
Luminaire Efficiency 135 lm/W
Reflector Half BatWing

Beam angle 30°