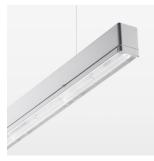

## beledi XS

Article number: 70650411

## **LUMINAIRE**

Weight 3.2 kg
Protection rating . class IP 40 . I
Luminaire colour silver

## **OPTIONAL**

Mounting Accessories

Light band with LED, rated life of the LED L80/B50 > 50000 h, colour rendering index CRI > 80, reflector with homogeneous light distribution pattern, lens optics made of PMMA, luminaire insert sheet steel, powder-coated, silver