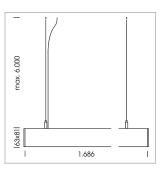

## beledi XS

Article number: 70650411

## **LUMINAIRE**

Weight 3.2 kg
Protection rating . class IP 40 . I
Luminaire colour silver