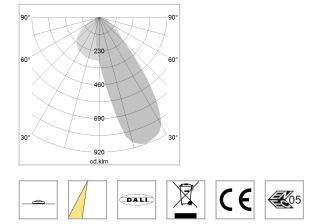

## LIGHT TECHNOLOGY

| LED                  | SMD linear   |
|----------------------|--------------|
| Light colour         | 840          |
| Luminous flux        | 4000 lm      |
| System power         | 28.5 W       |
| Luminaire Efficiency | 140 lm/W     |
| Reflector            | Half BatWing |
| Beam angle           | 30°          |